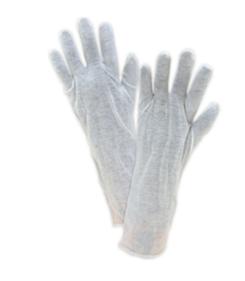

## 705-14

100% Cotton Lisle gloves protect sensitive equipment and products from hand oils, fingerprints and abrasion. A 14" cuff for added coverage at the wrist.

## Features and Benefits:

- Snug fit for excellent dexterity
- Effective as a glove liner
- Reversible for a better protection and comfort

| SKU UPC            | Pc Wgt |                 |                  |    |   |     |     |      |       |       |       |     |      |
|--------------------|--------|-----------------|------------------|----|---|-----|-----|------|-------|-------|-------|-----|------|
|                    | FC Wyi | Inner Pack GTIN | Master Pack GTIN | L  | w | н   | Wgt | Vol  | L     | w     | н     | Wgt | Vol  |
| 705-14 66290901703 | 31 0.5 | 20662909017035  | 10662909017038   | 13 | 3 | 1.5 | 0   | 3.21 | 24.12 | 12.88 | 17.88 | 51  | 3.21 |