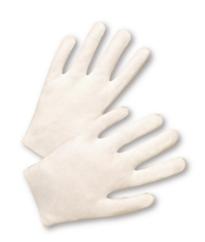

## 705L

100% Cotton Lisle gloves protect sensitive equipment and products from hand oils, fingerprints and abrasion

## **Features and Benefits:**

- Snug fit for excellent dexterity
- Effective as a glove liner
- Reversible for a better protection and comfort

|      |              |        |                 |                  | Inner Pack Dimensions |      |      | Ма  | Master Carton Dimensions |      |      |    |      |      |
|------|--------------|--------|-----------------|------------------|-----------------------|------|------|-----|--------------------------|------|------|----|------|------|
| SKU  | UPC          | Pc Wgt | Inner Pack GTIN | Master Pack GTIN | L                     | W    | Н    | Wgt | Vol                      | L    | W    | Н  | Wgt  | Vol  |
| 705L | 662909017055 | 0.29   | 20662909017059  | 10662909017052   | 8.5                   | 3.25 | 1.75 | 0   | 3.45                     | 24.5 | 13.5 | 18 | 29.8 | 3.45 |