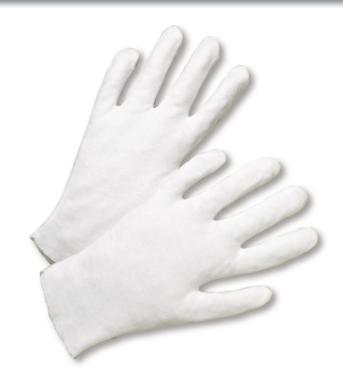

## WEST CHESTER 805 HEAVY WEIGHT 100% COTTON LISLE

### GLOVES

100% Cotton Lisle gloves protect sensitive equipment and products from hand oils, fingerprints and abrasion, extended length for extra protection