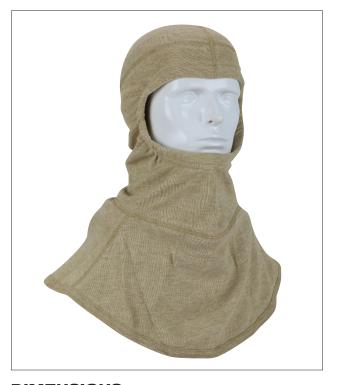

## FIRE RESISTANT PARTICLE BARRIER HOOD

- Highest quality knitted "sock" style hoods that provide protection from flash fire hazards with added 2-ply construction for thermal insulation in cold weather conditions
- DuPont<sup>™</sup> Nomex<sup>®</sup> Nano Flex is designed to block up to 95% of submicron carcinogen particles and other contaminants
- Lenzing FR® is a specialty viscose fiber, is flame resistant, and naturally derived from wood. It offers heat and flame protection and it's unique thermal properties combined with permanent flame resistance makes it a "Heat Protection Fiber".
- This fabric combination provides comfort and breathability
- The most cost effective solution to your NFPA requirements
- Meets or exceeds the standards of NFPA 1971

#### **APPLICATIONS**

- Firefighting
- Chemical plants