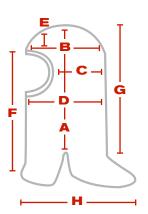

### **DIMENSIONS** (in/cm)

|   | OSFM         |
|---|--------------|
| A | 13 / 33      |
| В | 9 / 22.9     |
| С | 6 / 15.2     |
| D | 9.5 / 24.1   |
| Е | 4.5 / 11.4   |
| F | 12.5 / 31.8  |
| G | 16 / 40.6    |
| Н | 14.25 / 36.2 |