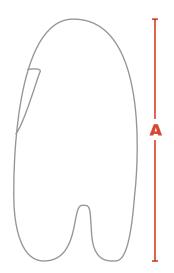

# **DIMENSIONS** (in)

|   | OSFM |  |  |  |
|---|------|--|--|--|
| A | 32   |  |  |  |