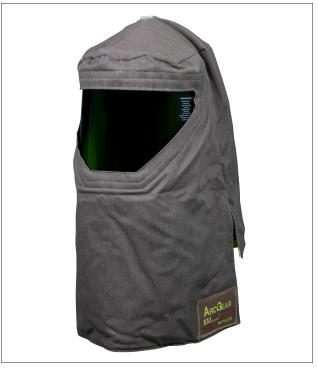

## 100 CAL/CM<sup>2</sup> ARC HOOD

- Arc Rating: ATPV 100 cal/cm<sup>2</sup>
- PPE 4 (HRC 4)
- Incorporates UV and IR-absorbing ARC shield lens providing protection up to 100 cal/cm²; replaceable
- Green tint window is coated with a permanent anti-fog inner surface
- Lens is extended 3" from face to accommodate respiratory protection and help minimize lens fogging
- Lens meets ANSI Z87.1
- · Supplied with dialectric safety helmet and hard hat adapter

# **TECHNICAL DATA**

| MATERIAL     | Westex Ultrasoft 88% Cotton 12% High Tenacity Nylon                        |  |  |
|--------------|----------------------------------------------------------------------------|--|--|
| CONSTRUCTION | Multi-Layer: 2 layers of 13 oz FR Cotton over 2 layers of 5.5 oz FR Cotton |  |  |
| COLOR        | ■ Taupe Grey                                                               |  |  |
| SIZES        | OSFM                                                                       |  |  |
| PACKAGING    | 1/bag                                                                      |  |  |
| CASE SIZE    | 16" x 16" x 12" / 40.6cm x 40.6cm x 30.5cm                                 |  |  |
| CASE WEIGHT  | 5 lbs / 2.3 kg                                                             |  |  |
| C00          | ASU                                                                        |  |  |