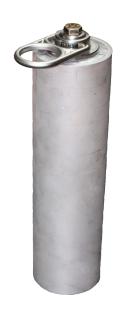

## FS-EX2514 The Whizzler SafeLink Swivel Cap Anchor

## For Single-Point Anchorage ONLY

**Description** The Whizzler Swivel Cap is an aluminum post cap with a forged steel

360-degree swivel D-Ring. For use with the SafeLink Horizontal Lifeline System. The post that it sleeves over must be rated to meet OSHA, Federal, State and Local government regulations for fall protection anchor points. **For use in single-point applications only.** 

\*\*Visually Inspect the Unit Before Installation\*\*

See SafeLink User Manual for installation instructions

**Length** 16 in (406.4 mm)

**Height** 4 in (101.6 mm)

**Width** 3.75 in (95.25 mm) Inside; 4.5 in (114.3 mm)

Material Aluminum post. Forged steel swivel anchor

Working Load 310 lbs/person; Up to 4-person SafeLink System

Minimum Tensile Strength 5,000 lb (2267.96 kg)

Weight 10.5 lbs

Applicable Standards Meets OSHA 1926.502 - ANSI Z359.1 - ANSI A10.32