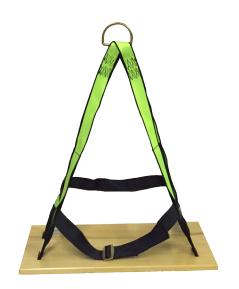

## **TECHNICAL DATA SHEET**

**Description** Working chair designed for safety and comfort

Attachment Point(s) D-ring

Seat Dimensions 1' x 2'

Overall Weight 2.5 lbs

Weight Capacity 310 lbs (140.61 kg)

Materials 3/4" Birch plywood seat base

1-3/4" Polyester Webbing, breaking strength > 5,000 lbs

High-strength polyester stitching

Heat-treated alloy steel D-ring, with break load > 5,000 lbs

Minimum Breaking Load 5,000 lbs

Applicable Standards Meets OSHA 1926.502 - ANSI Z359.1 - ANSI A10.32