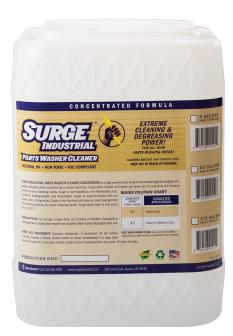

Part# SPWC 0005

\* **NOTE:** May be sewerable depending on what is being cleaned in the tank and the city requirements.

## PARTS WASHER CLEANER CONCENTRATE

Surge Industrial® Parts Washer Cleaner Concentrate is specifically formulated for the "Parts Washer Environment" and the rigors of being used in a tank for an extended period of time.

The Concentrate when diluted with water will allow you to customize the formula specific to your cleaning needs and can also be used across multiple applications.

- Disposable\*
- Neutral pH
- Non-Toxic
- **VOC Compliant**
- Biodegradable
- Non-Hazardous
- Residue-Free
- Easy-to-Rinse
- Safe on all hard surfaces: Metals, plastics, paint, laminates and more (Test on sample area first)

## **APPLICATION & INSTRUCTIONS FOR USE**

Customizable/scalable to cleaning needs and can be used across multiple applications (Refer to dilution chart below for suggested applications and ratios). Best used for applications that do not heat to  $120^{\circ}$ 