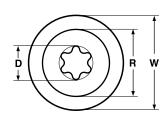

| Six-Lobe Recess Round Washer Head for Tapping Screws |                            |      |                  |      |                             |                        |      |                    |                      |                                  |                |
|------------------------------------------------------|----------------------------|------|------------------|------|-----------------------------|------------------------|------|--------------------|----------------------|----------------------------------|----------------|
| Nominal<br>Screw<br>Size                             | w                          |      | Т                |      | R                           | н                      |      | D                  | G                    |                                  | Driver<br>Size |
|                                                      | Washer Outside<br>Diameter |      | Washer Thickness |      | Head<br>Outside<br>Diameter | Overall Head<br>Height |      | Recess<br>Diameter | Gauge<br>Penetration | (Fallaway)<br>Max<br>Penetration |                |
|                                                      | Max                        | Min  | Max              | Min  | Ref                         | Max                    | Min  | Ref                | Min                  |                                  |                |
| 8                                                    | .385                       | .365 | .041             | .030 | .288                        | .128                   | .116 | .155               | .055                 | .036                             | T20            |