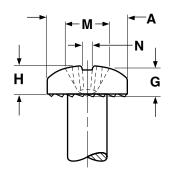

| SERRATED PAN PHILLIPS FOR TAPPING SCREWS |               |      |             |      |                    |                 |                 |                                 |      |                |  |
|------------------------------------------|---------------|------|-------------|------|--------------------|-----------------|-----------------|---------------------------------|------|----------------|--|
| Nominal<br>Size                          | A             |      | Н           |      | М                  | G               | N               | Recess Penetrating Gaging Depth |      | Recess<br>Size |  |
|                                          | Head Diameter |      | Head Height |      | Recess<br>Diameter | Recess<br>Depth | Recess<br>Width |                                 |      |                |  |
|                                          | Max           | Min  | Max         | Min  | Ref                | Ref             |                 | Min                             | Max  |                |  |
| 8                                        | .322          | .306 | .115        | .105 | .176               | .095            | .030            | .097                            | .071 | 2              |  |
| 10                                       | .373          | .357 | .133        | .122 | .192               | .112            | .031            | .113                            | .089 | 2              |  |