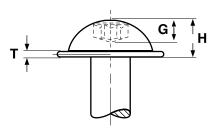

| Six-Lobe Recess Round Washer Head for Tapping Screws |                            |      |                  |      |                             |                        |      |                    |                      |                                  |                |
|------------------------------------------------------|----------------------------|------|------------------|------|-----------------------------|------------------------|------|--------------------|----------------------|----------------------------------|----------------|
| Nominal<br>Screw<br>Size                             | w                          |      | Т                |      | R                           | н                      |      | D                  | G                    |                                  | Driver<br>Size |
|                                                      | Washer Outside<br>Diameter |      | Washer Thickness |      | Head<br>Outside<br>Diameter | Overall Head<br>Height |      | Recess<br>Diameter | Gauge<br>Penetration | (Fallaway)<br>Max<br>Penetration |                |
|                                                      | Max                        | Min  | Max              | Min  | Ref                         | Max                    | Min  | Ref                | Min                  |                                  |                |
| 8                                                    | .385                       | .365 | .041             | .030 | .288                        | .128                   | .116 | .155               | .055                 | .036                             | T20            |