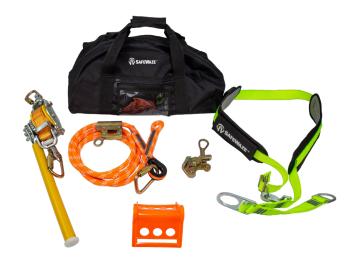

## TECHNICAL DATA SHEET

018-6000 Rescue Assist Kit

**Description** The 018-6000 Rescue Assist Kit is designed to help rescuers to

perform rescue operations for a worker involved in a fall. The 018-6000 can be deployed quickly in order to raise a worker to a

height that rescue operations can be performed.

**Maximum Length** 20.75 ft. (6.32 m)

Materials Rope - Kernmantle

Rescue Sling - Polyester web and pads, steel hardware

Edge Protector - Plastic Cable Clamp - Steel

Ratchet Assembly - Polyester web, fiberglass handle, steel hardware

Bag - Canvas

Carabiners (3) - Steel Alloy / Heat Treated

Weight 18 lbs (8.16 kg)

Weight Capacity 310 lbs (140.61 kg)