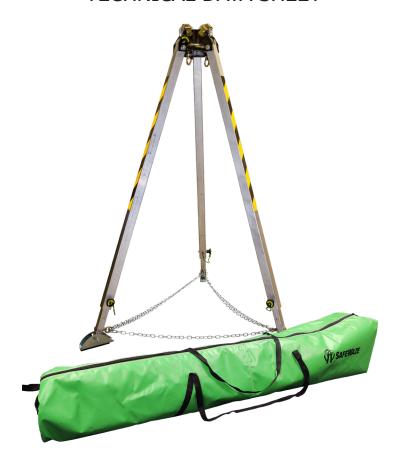

## TECHNICAL DATA SHEET

**019-11000**7' Adjustable Tripod with Storage Bag

**Features and Benefits** The SafeWaze 019-11000 serves as the support element for entry/egress

into confined spaces, and also the rescue/evacuation of workers if necessary. It can also provide an anchorage for fall protection, work

positioning, and personnel riding systems.

**Components** 7' Adjustable Tripod with Storage Bag

Materials Zinc Plated Steel - Aluminum - Stainless Steel

**Weight** 30 lbs (13.61 kg)

Weight Capacity 310 lbs (140.61 kg)