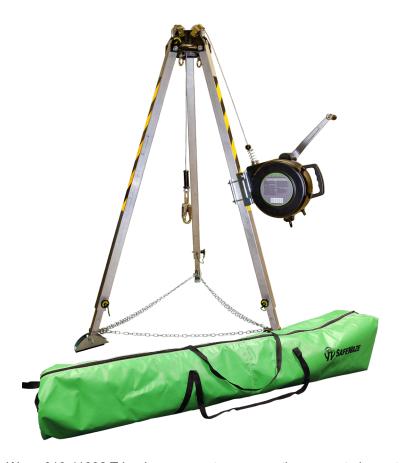

## TECHNICAL DATA SHEET

019-11002

7' Adjustable Tripod with 65' 3-Way and Storage Bag

**Features and Benefits** The SafeWaze 019-11002 Tripod component serves as the support element

for entry/egress into confined spaces, and also the rescue/evacuation

of workers if necessary. It can also provide an anchorage for fall protection, work positioning, and personnel riding systems. 3-Way System

provides fall protection for worker within confined space area

**Components** 7' Adjustable Tripod with Storage Bag

65' 3-Way

Materials Zinc Plated Steel - Aluminum - Stainless Steel - Galvanized Cable

**Weight** 65 lbs (29.5 kg)

Weight Capacity 310 lbs (140.61 kg)

Applicable Standards Meets OSHA 1926.502 - OSHA 1910.140 - OSHA 1926.21