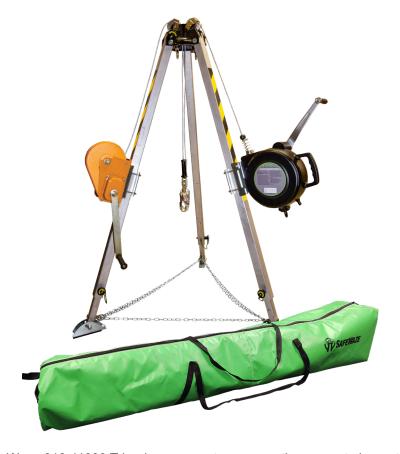

## TECHNICAL DATA SHEET

7' Adjustable Tripod with 65' 3-Way, 65' Material Winch, and Storage Bag

**Features and Benefits** The SafeWaze 019-11003 Tripod component serves as the support element

for entry/egress into confined spaces, and also the rescue/evacuation

of workers if necessary. It can also provide an anchorage for fall protection, work positioning, and personnel riding systems. 3-Way System

provides fall protection for worker within confined space area. Material Winch allows for the raising and lowering of materials to workers within the

confined space area

**Components** 7' Adjustable Tripod with Storage Bag

65' 3-Way

65' Material Winch

Materials Zinc Plated Steel - Aluminum - Stainless Steel - Galvanized Cable

**Weight** 97 lbs (44 kg)

Weight Capacity 310 lbs (140.61 kg)