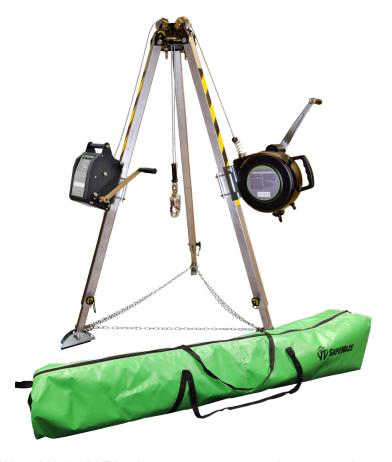

## TECHNICAL DATA SHEET

7' Adjustable Tripod with 65' 3-Way, 65' Personnel Winch, and Storage Bag

Features and Benefits The SafeWaze 019-11004 Tripod component serves as the support element

for entry/egress into confined spaces, and also the rescue/evacuation

of workers if necessary. It can also provide an anchorage for fall protection, work positioning, and personnel riding systems. 3-Way System

provides fall protection for worker within confined space area. The

Personnel Winch provides ability to raise and lower personnel into, and out of, confined space area

**Components** 7' Adjustable Tripod with Storage Bag

65' 3-Way

65' Personnel Winch

Materials Zinc Plated Steel - Aluminum - Stainless Steel - Galvanized Cable

**Weight** 120.71 lbs (54.75 kg)

Weight Capacity 310 lbs (140.61 kg)

Applicable Standards Meets OSHA 1926.502 - OSHA 1910.140 - OSHA 1926.21

ANSI Z359.1-2007 - ANSI Z117.1-2009 - ANSI A10.32-2012

ANSI Z359.4-2013 - ANSI Z359.14-2014