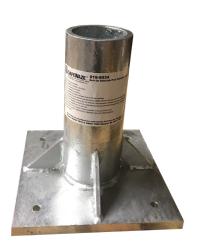

## **019-8034**Bolt on SafeLink Post Baseplate

**Description** SAFEWAZE™ Post Baseplate for use with the FS-EX5501-5 SafeLink

aluminum post. Can be mounted to concrete or steel.

See SafeLink User Manual for installation instructions

**Overall Height** 12.75 in (323.85 mm)

**Base Dimensions** 12 in (304.8 mm) x 12 in (304.8 mm)

Attachment Hardware Required Concrete: (4) 1/2" diameter Anchor Rods with Epoxy (HILTI HIT-Z or

similar) 6-1/2" length at a minimum of 4-1/2" embedment in 7 in thick concrete, or (4) 1/2" diameter Concrete Mechanical Anchors (Hilti KWIK HUS or similar) 5" length with a minimum of 4-1/4" embedment

in 7 in thick concrete

Steel: (4) 1/2" Grade 8 Bolts with locking hardware such as Nyloc

Nuts and Flat washers

Material 3/4 in (19.05 mm) Galvanized plate steel

Weight 53 lbs (24.04 kg)

Minimum Breaking Load 5,000 lb (2267.96 kg)