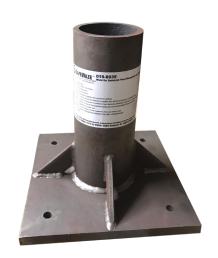

## **019-8035**Weld on SafeLink Post Baseplate

**Description** SAFEWAZE™ Post Baseplate for use with the FS-EX5501-5 SafeLink

aluminum post. Designed for Weld on Applications.

See SafeLink User Manual for installation instructions

**Overall Height** 12.75 in (323.85 mm)

**Base Dimensions** 12 in (304.8 mm) x 12 in (304.8 mm)

Attachment Hardware Required Steel: (4) 1/2" diameter Grade 8 Bolts with locking hardware such as

Nyloc Nuts and Flat washers

Steel (Welded Installation): Must be installed by an American Welding Society (AWS) certified welder in accordance with all

applicable welding regulations

Material 3/4 in (19.05 mm) Unplated steel

Weight 53 lbs (24.04 kg)