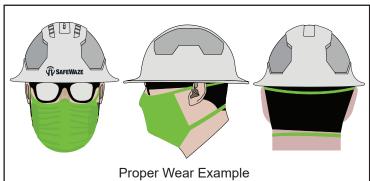

# Two Layer Knitted Nylon Reusable Face Mask Constructed with Zinx™ Brand Yarns

**Description:** Reusable, durable, washable two layer knitted face mask. Zinx<sup>™</sup> brand yarns are used to create a more PH Balanced, Hypoallergenic, more odor resistant mask. Eco friendly, soft and pliable. Behind the head loops allow form fit and improved comfort. One size fits all - Unisex.