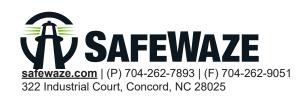

# Two Layer Knitted Nylon Reusable Face Mask Constructed with Zinx™ Brand Yarns

**Description:** Reusable, durable, washable two layer knitted face mask. Zinx<sup>™</sup> brand yarns are used to create a more PH Balanced, Hypoallergenic, more odor resistant mask. Eco friendly, soft and pliable. Behind the head loops allow form fit and improved comfort. One size fits all - Unisex.

### Available in Basic Black, and SafeWaze Green

| 020-23001 | 10 Pack- Black Knit Double Layer Mask |
|-----------|---------------------------------------|
| 020-23004 | 10 Pack- Green Knit Double Layer Mask |