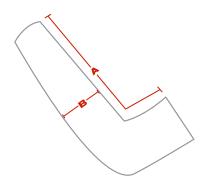

#### **DIMENSIONS** (in/cm)

|   | 22"       | 26"      |      |
|---|-----------|----------|------|
| A | 22 / 55.9 | 26 / 66  | <br> |
| В | 7 / 17.8  | 7.5 / 19 | <br> |

Binding Color: Blue/Gold