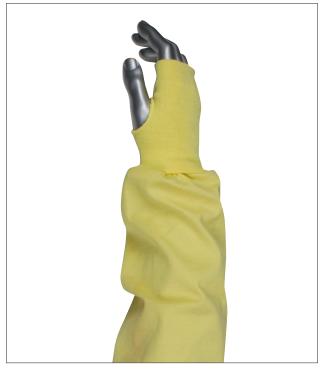

# KUT-GARD® INTERLOCK ARAMID/ COTTON BLEND SLEEVE WITH THUMB HOLE

- Interlock Aramid and Cotton blend
- Offers cut resistance for light duty applications
- Exceptional comfort, lightweight, breathable, and shrink resistant
- Kevlar<sup>®</sup> knit wrist offers cut and heat resistance and prevent debris from entering the sleeve
- Elastic end for a snug fit and to eliminate debris from entering
- Thumb hole allows protection all the way to the knuckle without sacrificing dexterity

#### **APPLICATIONS**

- Assembly
- Plastic molding
- Metal fabrication
- Automotive