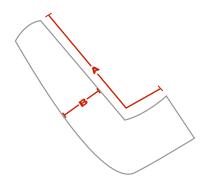

### **DIMENSIONS** (in/cm)

|   | 12"       | 18"        |
|---|-----------|------------|
| A | 12 / 30.5 | 18" / 45.7 |
| В | 5 / 12.7  | 5 / 12.7   |