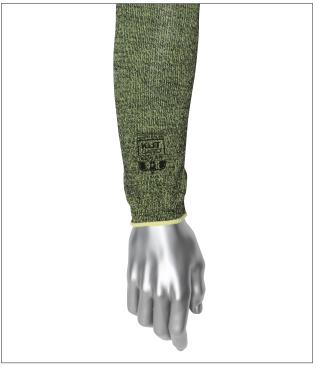

## KUT GARD® SINGLE-PLY KEVLAR® ARMOR BLENDED SLEEVE

- Seamless knit construction protects arms without sacrificing comfort or dexterity
- Kevlar® provides excellent cut protection, heat resistance and is inherently flame resistant
- Knit wrist offers cut and heat resistance and prevent debris from entering the sleeve
- Launderable for extended life and to reduce replacement costs

#### **APPLICATIONS**

- Automotive industry
- Light heat applications
- Glass operations
- Metal stamping