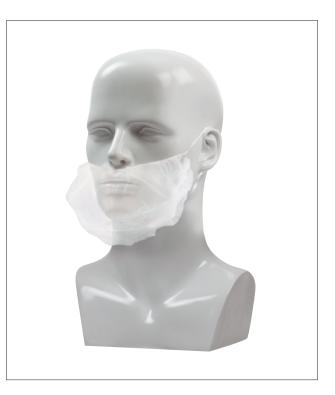

# **DISPOSABLE BEARD GUARD**

- Lightweight spun bonded white polypropylene
- Superior barrier properties
- Made from component properties which comply with FDA regulations
- for food contact. 21CFR, 170-199
- Comfortable to wear
- Latex-free
- Double stitched construction
- Reinforced index finger for added durability

## **APPLICATIONS**

- Electronics
- Municipalities
- Food service & processing
- · Applications requiring a high degree of cleanliness