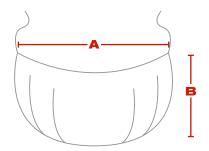

#### DIMENSIONS (in/cm)

|   | 18"       |      |      |
|---|-----------|------|------|
| Α | 18.1 / 46 | <br> | <br> |
| В | 8.3 / 21  | <br> | <br> |