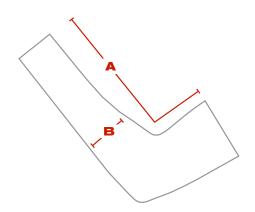

# **DIMENSIONS** (in/cm)

|   | ONE SIZE   |
|---|------------|
| A | 18 / 45.7  |
| В | 7.5 / 19.1 |