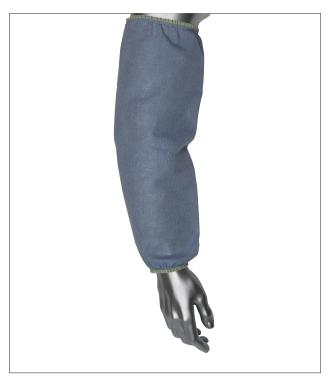

## PIP® SINGLE-PLY DENIM SLEEVE

- Made with durable, medium weight denim
- Blousy construction offers a loose fit to reduce fatigue
- Elastic cuffs at both ends keep debris from entering and provides a snug fit
- Offers light arm protection from minor scrapes and abrasions
- Launderable for extended life and to reduce replacement costs

## **APPLICATIONS**

- Picking/Packing areas
- Stocking
- Shipping/Delivery