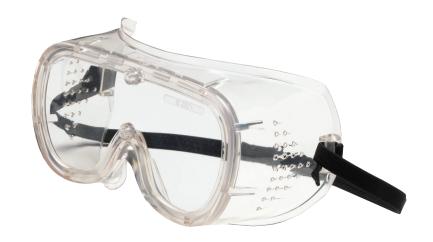

## DESCRIPTION

- Direct Vent Goggle with Clear Body and Clear Lens
- Offers direct side ventilation through perforations in the frame
- Clear vinyl body fits snug to the face
- Fits comfortably over most prescription glasses
- Anti-Scratch/Anti-Fog lens coating available
- · Elastic headband
- Meets ANSI Z87.1-2015

## **APPLICATIONS**

- · General manufacturing
- Anywhere eye protection is needed

Polycarbonate lenses block 99.9% of the sun's ultra violet rays. This ultra violet protection has already been incorporated within the lens material when the lenses are being produced.