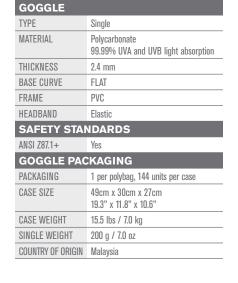

## 440 BASIC™ GOGGLE

SPECIFICATION SHEET

DIRECT VENT GOGGLE

MEETS ANSI **Z87.1-2015** 