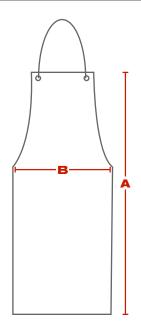

# **DIMENSIONS** (in/cm)

|   | OSFM      |
|---|-----------|
| A | 34 / 86.4 |
| В | 24 / 61   |