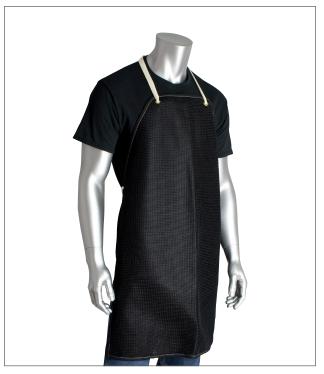

### **BLACK CANE MESH APRON**

- Made with 100% Nylon cane mesh material
- Heavy Apron ties and grommets at neck and waist
- 2-ply construction for added protection
- Excellent protection against snags, abrasions and cuts
- Exceptional comfort, lightweight, breathable, and shrink resistant

## **TECHNICAL DATA**

| MATERIAL        | Nylon                                        |  |
|-----------------|----------------------------------------------|--|
| CONSTRUCTION    | 2 ply                                        |  |
| COLORS          | ■ Black                                      |  |
| SIZES           | 24" x 34" (customized sizes also available)  |  |
| PACKAGING       | 12 per case                                  |  |
| CASE DIMENSIONS | 11.5" x 8.7" x 6" / 29.2cm x 22.2cm x 15.2cm |  |
| CASE WEIGHT     | 20 lbs / 9.1 kg                              |  |
| C00             | ASU                                          |  |