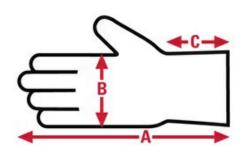

# 4921 Red Ram Welder Specification Sheet

Made In

China

| Item No: | Size:      | A:     | B:    | C:    | Case Weight | UOM Weight |
|----------|------------|--------|-------|-------|-------------|------------|
|          |            |        |       |       |             |            |
| 4921S    | Small      | 10.130 | 4.630 | 2.500 | 28.050 lb.  | 4.675      |
| 4921M    | Medium     | 10.000 | 5.250 | 2.750 | 34.692 lb.  | 5.782      |
| 4921XXL  | XX - Large | 10.630 | 5.15  | 2.500 | 34.698 lb.  | 5.783      |
| 4921XL   | X - Large  | 10.630 | 4.88  | 2.500 | 38.112 lb.  | 6.352      |
| 4921LH   | Large      | 10.370 | 4.750 | 2.500 | 38.016 lb.  | 0.264      |