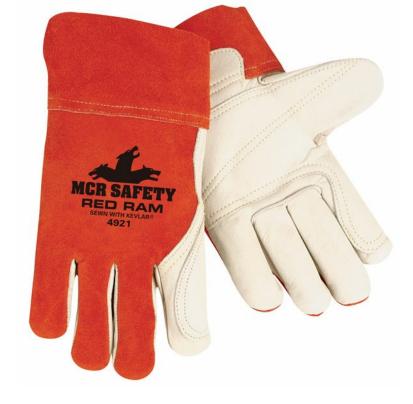

# 4921 Red Ram Welder Specification Sheet

## **PRODUCT DESCRIPTION:**

Tough jobs such as welding demand a product that will will take the punishment. Our Memphis Welding products fit the bill. The 4921 is made of a split brown cow leather back and a cream color grain cow leather double palm. It also features a 2.5" brown split leather cuff, 6 oz. white knitted cotton fabric lining, and is sewn with DuPont™ Kevlar®.

### **FEATURES:**

- MIG/TIG glove
- Grain leather double palm
- Split leather back
- 2.5" brown split leather cuff
- Sewn with DuPont™ Kevlar®
- Size Large = item # 4921 ( do not add L for size )

### **APPLICATIONS:**

Ship building, Mig/Tig, Welding, Agriculture, Carpentry, Construction, Farming, Forestry, Landscaping, TSA