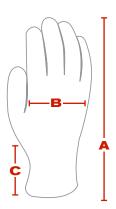

## **DIMENSIONS** (in/cm)

|   | LARGE                    |  |  |
|---|--------------------------|--|--|
| A | 13.5 / 34.25             |  |  |
| В | 5.5 / 14.0               |  |  |
| С | 5.2 / 13.25              |  |  |
|   | Leather Thickness: 1.2mm |  |  |