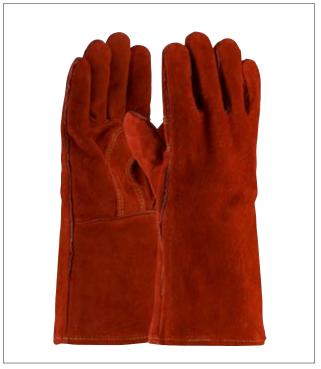

# RED VIPER™ SELECT SHOULDER SPLIT COWHIDE LEATHER WELDER'S GLOVE WITH COTTON LINER AND KEVLAR® STITCHING

- All PIP welders' gloves are of all leather split cowhide construction, fully welted and have a one piece back to extend wear
- Consistent grading and superior workmanship
- Reinforced crotch thumb

## **APPLICATIONS**

- Welding
- · Hot and heavy material handling

#### **TECHNICAL DATA**

| MATERIAL     | Cowhide split leather                      |  |
|--------------|--------------------------------------------|--|
| CONSTRUCTION | 100% leather with cotton lining            |  |
| COLOR        | Red                                        |  |
| CUFF STYLE   | Full leather gauntlet cuff                 |  |
| SIZES        | Large                                      |  |
| PACKAGING    | NG 12 pairs per dozen, 6 dozen per case    |  |
| CASE         | 13.4" x 12.6" x 26.8" / 34cm x 32cm x 68cm |  |
| CASE WEIGHT  | GHT 66.1 lbs / 30.0 kg                     |  |
| C00          | China                                      |  |