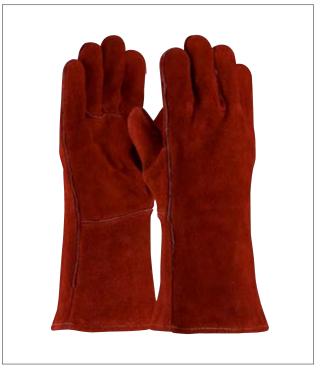

# SHOULDER SPLIT COWHIDE LEATHER WELDER'S GLOVE WITH COTTON LINER

- All PIP welders' gloves are of all leather split cowhide construction, fully welted and have a one piece back to extend wear
- Consistent grading and superior workmanship

### **APPLICATIONS**

- Welding
- · Hot and heavy material handling

### **TECHNICAL DATA**

| MATERIAL     | Cowhide split leather                      |  |
|--------------|--------------------------------------------|--|
| CONSTRUCTION | 100% leather with cotton lining            |  |
| COLOR        | Red                                        |  |
| CUFF STYLE   | Full leather gauntlet cuff                 |  |
| SIZES        | Large                                      |  |
| PACKAGING    | 12 pairs per dozen, 6 dozen per case       |  |
| CASE         | 13.4" x 12.6" x 26.8" / 34cm x 32cm x 68cm |  |
| CASE WEIGHT  | 66.1 lbs / 30.0 kg                         |  |
| C00          | China                                      |  |