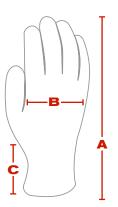

# **DIMENSIONS** (in/cm)

|   | LARGE                    |  |  |
|---|--------------------------|--|--|
| A | 13.5 / 34.25             |  |  |
| В | 5.5 / 14.0               |  |  |
| С | 5.2 / 13.25              |  |  |
|   | Leather Thickness: 1.2mm |  |  |