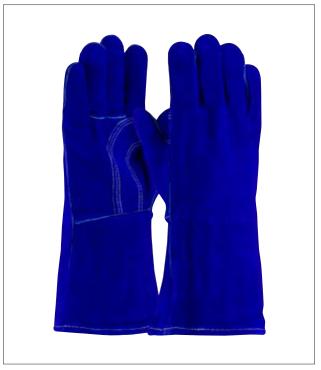

# SHOULDER SPLIT COWHIDE LEATHER WELDER'S GLOVE WITH COTTON FOAM LINER AND KEVLAR® STITCHING

- All PIP welders' gloves are of all leather split cowhide construction, fully welted and have a one piece back to extend wear
- Sewn with Dupont® Kevlar® thread to prolong glove life and protect seams from burning
- Consistent grading and superior workmanship
- Reinforced thumb crotch

### **APPLICATIONS**

- Welding
- · Hot and heavy material handling

## **TECHNICAL DATA**

| MATERIAL    | Cowhide split leather, Kevlar® thread, cotton |  |
|-------------|-----------------------------------------------|--|
| COLOR       | Blue                                          |  |
| CUFF STYLE  | Full leather gauntlet cuff                    |  |
| SIZES       | Large                                         |  |
| PACKAGING   | 12 pairs per dozen, 6 dozen per case          |  |
| CASE        | 14.6" x 11.8" x 29.5" / 37cm x 30cm x 75cm    |  |
| CASE WEIGHT | 68.3 lbs / 31.0 kg                            |  |
| C00         | China                                         |  |