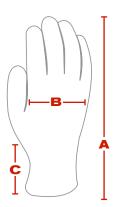

# **DIMENSIONS** (in/cm)

|   | LARGE                    |  |  |
|---|--------------------------|--|--|
| A | 13.5 / 34.25             |  |  |
| В | 5.5 / 14.0               |  |  |
| С | 5.2 / 13.25              |  |  |
|   | Leather Thickness: 1.2mm |  |  |