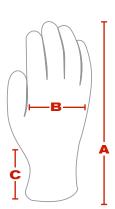

# **DIMENSIONS** (in/cm)

|   | LARGE                    |  |  |
|---|--------------------------|--|--|
| A | 13.5 / 34.3              |  |  |
| В | 5.5 / 14.0               |  |  |
| С | 5.2 / 13.2               |  |  |
|   | Leather Thickness: 1.2mm |  |  |