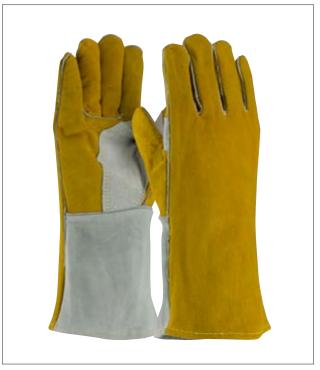

# SIDE SPLIT COWHIDE LEATHER WELDER'S GLOVE WITH COTTON FOAM LINER AND KEVLAR® STITCHING

- All PIP welders' gloves are of all leather split cowhide construction, fully welted and have a one piece back to extend wear.
- Consistent grading and superior workmanship.
- Sewn with Dupont® Kevlar® thread to prolong glove life and protect seams from burning
- Reinforced palm & thumb

### **TECHNICAL DATA**

| MATERIAL     | Cowhide leather                            |  |
|--------------|--------------------------------------------|--|
| CONSTRUCTION | 100% leather                               |  |
| COLOR        | Yellow                                     |  |
| CUFF STYLE   | Full leather gauntlet cuff                 |  |
| SIZES        | Large                                      |  |
| PACKAGING    | 12 pairs per dozen, 6 dozen per case       |  |
| CASE         | 13.4" x 12.6" x 31.5" / 34cm x 32cm x 80cm |  |
| CASE WEIGHT  | 67.2 lbs / 30.5 kg                         |  |
| C00          | China                                      |  |