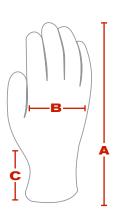

### **DIMENSIONS** (in/cm)

|   | LARGE                    |  |  |
|---|--------------------------|--|--|
| A | 13.5 / 34.3              |  |  |
| В | 5.5 / 14.0               |  |  |
| С | 5.2 / 13.2               |  |  |
|   | Leather Thickness: 1.2mm |  |  |