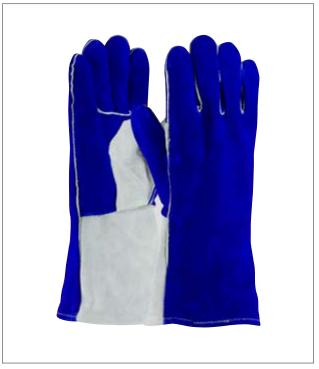

# SIDE SPLIT COWHIDE LEATHER WELDER'S GLOVE WITH COTTON FOAM LINER AND KEVLAR® STITCHING

- All PIP welders' gloves are of all leather split cowhide construction, fully welted and have a one piece back to extend wear.
- Consistent grading and superior workmanship.
- Sewn with Dupont® Kevlar® thread to prolong glove life and protect seams from burning
- Reinforced palm & thumb

#### **TECHNICAL DATA**

| MATERIAL     | Cowhide leather                            |  |
|--------------|--------------------------------------------|--|
| CONSTRUCTION | 100% leather                               |  |
| COLOR        | ■ Blue                                     |  |
| CUFF STYLE   | Full leather gauntlet cuff                 |  |
| SIZES        | Large                                      |  |
| PACKAGING    | 12 pairs per dozen, 6 dozen per case       |  |
| CASE         | 13.4" x 12.6" x 31.5" / 34cm x 32cm x 80cm |  |
| CASE WEIGHT  | 67.2 lbs / 30.5 kg                         |  |
| C00          | China                                      |  |