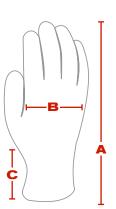

## **DIMENSIONS** (in/cm)

| A | 13.5 / 34.25 |  |
|---|--------------|--|
| В | 5.5 / 14.0   |  |
| С | 5.2 / 13.25  |  |