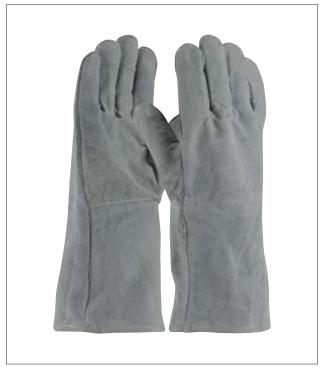

# SPLIT COWHIDE LEATHER WELDER'S GLOVE WITH COTTON LINER

- PIP mig tig welder's gloves are made of all leather construction, are fully welted and have a one-piece back to extend wear
- Provides superior workmanship, dexterity and light heat protection
- Consistent grading and superior workmanship

#### **TECHNICAL DATA**

| MATERIAL     | Split cowhide leather                      |  |
|--------------|--------------------------------------------|--|
| CONSTRUCTION | 100% leather with cotton lining            |  |
| COLOR        | <b>■</b> Gray                              |  |
| CUFF STYLE   | Full leather gauntlet cuff                 |  |
| SIZES        | One size - large                           |  |
| PACKAGING    | 12 pairs per dozen, 6 dozen per case       |  |
| CASE         | 14.2" x 11.8" x 27.6" / 36cm x 30cm x 70cm |  |
| CASE WEIGHT  | 57.0 lbs / 25.8 kg                         |  |
| C00          | China                                      |  |