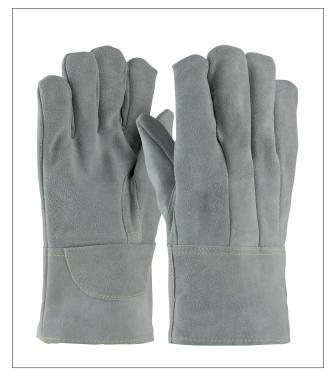

### **FOUNDRY GLOVES**

- Made of heavy side split cowhide construction
- Provides superior workmanship, dexterity and light heat protection
- Sewn with Kevlar® thread to prolong glove life and protect seams from burning
- · Easy donning and doffing

### **TECHNICAL DATA**

| MATERIAL     | Split cowhide leather, wool, Kevlar® thread    |  |
|--------------|------------------------------------------------|--|
| COLOR        | <b>■</b> Gray                                  |  |
| SIZES        | One size/Large                                 |  |
| CONSTRUCTION | 100% leather outside, wool inside              |  |
| CUFF STYLE   | Leather gauntlet cuff                          |  |
| PACKAGING    | 5 pair per pack, 50 pair per case              |  |
| CASE         | 33.5cm x 31.5cm x 70.0cm / 13" x 12.4" x 27.6" |  |
| CASE WEIGHT  | 40.8 lbs / 18.5 kg                             |  |
| C00          | China                                          |  |