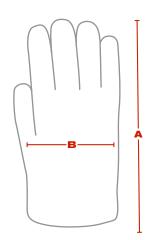

# **DIMENSIONS** (in/cm)

|   | L           |
|---|-------------|
| A | 12.6 / 32.0 |
| В | 5.9 / 15.0  |
| С | 3.9 / 10.0  |