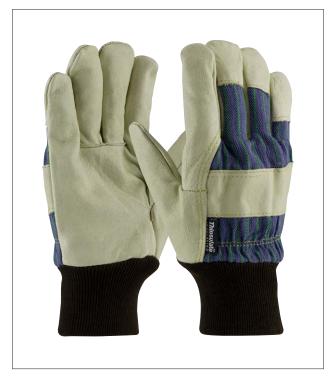

# PIGSKIN LEATHER PALM GLOVE WITH FABRIC BACK & 3M™ THINSULATE™ LINING - KNITWRIST

- Pigskin leather construction provides great breathability due its porous texture, becomes softer with use and withstands moisture without stiffening
- without stiffening
  3M™ Thinsulate™ lining provides superior insulation without the bulk of fleece
- Gunn cut pattern delivers excellent durability, wear and comfort, especially for heavier gloves
- · Straight thumb increases comfort in closed-fisted work
- Fabric back provides breathability and flexibility
- Leather knuckle strap and finger tips for extra protection
- Elastic closure sewn inside glove for safety and comfort
- Knit wrist helps prevent dirt and debris from entering the glove

#### **TECHNICAL DATA**

| MATERIAL        | Pigskin leather                                                               |  |
|-----------------|-------------------------------------------------------------------------------|--|
| CONSTRUCTION    | 100% leather with Thinsulate® lining                                          |  |
| COLOR           | ■ Natural, ■ Blue, & ■ Green                                                  |  |
| CUFF STYLE      | Knit wrist                                                                    |  |
| SIZES           | M - XL                                                                        |  |
| PACKAGING       | 12 pair per dozen, 6 dozen per case                                           |  |
| CASE<br>(in/cm) | (M) 10.6 x 10.6 x 25.6 / 27 x 27 x 65<br>(L/XL) 11 x 11 x 25.6 / 28 x 28 x 65 |  |
| CASE WEIGHT     | 25 lbs / 11.3 kg                                                              |  |
| C00             | China                                                                         |  |