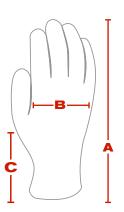

### **DIMENSIONS** (in/cm)

|   | M           |           | XL          |
|---|-------------|-----------|-------------|
| A | 10.2 / 26   | 10.6 / 27 | 11 / 28     |
| В | 5.2 / 13.25 | 5.5 / 14  | 5.8 / 14.75 |
| С | 2.5 / 6.5   | 2.75 / 7  | 3 / 7.5     |