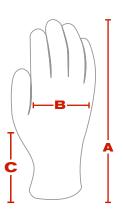

### **DIMENSIONS** (in/cm)

|   |             | XL          |
|---|-------------|-------------|
| A | 11 / 28     | 11.5 / 29.5 |
| В | 5.25 / 13.5 | 5.5 / 14    |
| С | 8 / 3.2     | 8 / 3.2     |

Leather thickness: 1.2 mm Tolerance: +/- 0.5 cm (0.25 in)