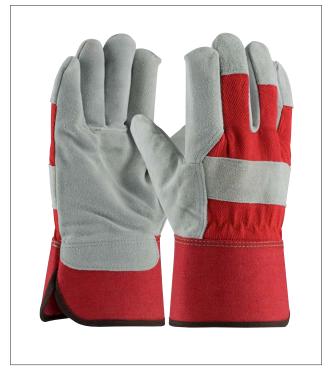

## SPLIT COWHIDE LEATHER PALM GLOVE WITH FABRIC BACK & RED FOAM LINING - RUBBERIZED SAFETY CUFF

- Split Cowhide leather construction provides comfort, durability, excellent abrasion resistance, and breathability
- Split leather is economical and has a visible texture
- Red foam lining provides excellent insulation and moisture protection
- Gunn cut pattern delivers excellent durability, wear and comfort, especially for heavier gloves
- Wing thumb increases comfort in open-handed work
- · Fabric back provides breathability and flexibility
- Leather knuckle strap and finger tips for extra protection
- Elastic closure sewn inside glove for safety and comfort
- Rubberized fabric safety cuff helps protect wrist, allows for fast removal, and water resistance

#### **TECHNICAL DATA**

| MATERIAL        | 0 1:1 1 11 1 11 11                                                                |                  |  |
|-----------------|-----------------------------------------------------------------------------------|------------------|--|
| MATERIAL        | Cowhide leather, foam lining                                                      |                  |  |
| COLOR           | Gray / 📕 Red                                                                      |                  |  |
| CUFF STYLE      | Rubberized safety cuff                                                            |                  |  |
| SIZES           | L - XL                                                                            |                  |  |
| PACKAGING       | 12 pair per dozen, 6 dozen per case                                               |                  |  |
| CASE<br>(in/cm) | (L) 11.5 x 11.5 x 32.5 / 29 x 29 x 83<br>(XL) 11.75 x 11.75 x 32.5 / 30 x 30 x 83 |                  |  |
| CASE WEIGHT     | L                                                                                 | XL               |  |
|                 | 20 lbs / 44 kg                                                                    | 21 lbs / 46.2 kg |  |
| C00             | China                                                                             |                  |  |