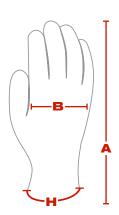

## **DIMENSIONS** (in/cm)

|   | XS         | S           |              |
|---|------------|-------------|--------------|
| A | 9.2 / 23.4 | 9.5 / 24.25 | 10.5 / 26.75 |
| В | 4.5 / 11.4 | 4.7 / 12    | 5.2 / 13.25  |
| H | Light Blue | Red         | ■ Brown      |