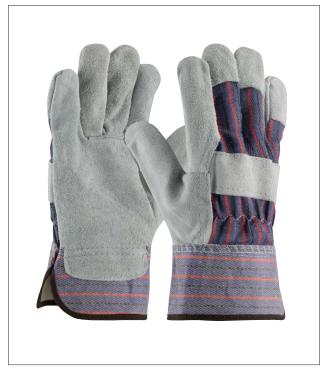

# "B/C" GRADE SHOULDER SPLIT COWHIDE LEATHER PALM GLOVE WITH FABRIC BACK - PLASTICIZED SAFETY CUFF

- Constructed of "B/C" grade shoulder split cowhide
- · Cotton lined palm for extra comfort
- Gunn cut pattern delivers excellent durability, wear and comfort, especially for heavier gloves
- Wing thumb increases comfort in open-handed work
- Fabric back provides breathability and flexibility
- Leather knuckle strap and finger tips for extra protection
- Elastic closure sewn inside glove for safety and comfort
- Plasticized safety cuff helps protect wrist, allows for fast removal, washable for longer wear and waterproof
- · Cotton color binding denotes sizing

### **APPLICATIONS**

- Construction
- · Material handling
- General maintenance

### **TECHNICAL DATA**

| MATERIAL    | 75% Cowhide leather / 25% Cotton                                                                                                         |                  |                  |
|-------------|------------------------------------------------------------------------------------------------------------------------------------------|------------------|------------------|
| COLOR       | ■ Gray / ■ Blue / ■ Red / ■ Black                                                                                                        |                  |                  |
| CUFF STYLE  | Launderable plasticized safety cuff                                                                                                      |                  |                  |
| SIZES       | XS, S, L                                                                                                                                 |                  |                  |
| PACKAGING   | 12 pair per dozen, 10 dozen per case                                                                                                     |                  |                  |
| CASE        | XS: 9.8 x 9.8 x 31.5" / 25cm x 25cm x 80cm<br>S: 10.2" x 10.2" x 31.5" / 26cm x 26cm x 80cm<br>L: 11" x 11" x 31.5" / 28cm x 28cm x 80cm |                  |                  |
| CASE WEIGHT | XS                                                                                                                                       | S                | L                |
|             | 36 lbs / 16.3 kg                                                                                                                         | 40 lbs / 18.1 kg | 48 lbs / 21.8 kg |
| C00         | China                                                                                                                                    |                  |                  |