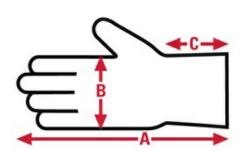

# 8621C

Inspectors
Specification Sheet

| Item No: | Size: | A:   | B: | C:  | Case Weight | UOM Weight |
|----------|-------|------|----|-----|-------------|------------|
|          |       |      |    |     |             |            |
| 8621C    | Small | 8.50 | 4  | N/A | 20.400 lb.  | 0.408      |