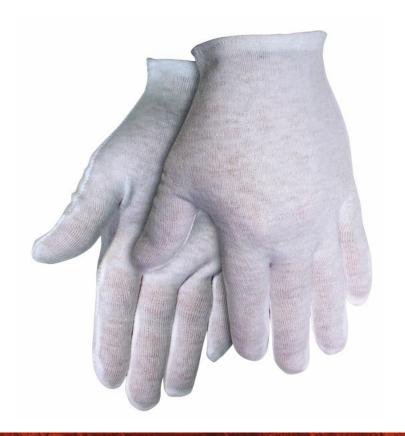

#### **PRODUCT DESCRIPTION:**

When you need the job to stay clean and spotless our Lisle Inspector gloves are the perfect choice. They can be worn alone or used as glove liners. The 8621C features medium weight 100% cotton for excellent comfort and durability. Hemmed, Ladies size. \*Sold by Case Only\*

#### **FEATURES:**

- Medium Weight 100% Cotton
- Breathable fabric helps hands cool
- Reversible and Hemmed
- Comfortable and light weight
- Ladies Size