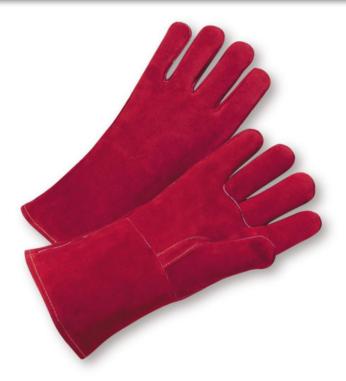

# IRONCAT 9400LHO PREMIUM SIDE SPLIT COWHIDE LEATHER WELDER GLOVES - LEFT HAND ONLY

Premium split cowhide leather welder glove, sewn with Kevlar® thread, cotton sock lining, straight thumb, self hem, one piece back, reinforced welted seams and thumb strap