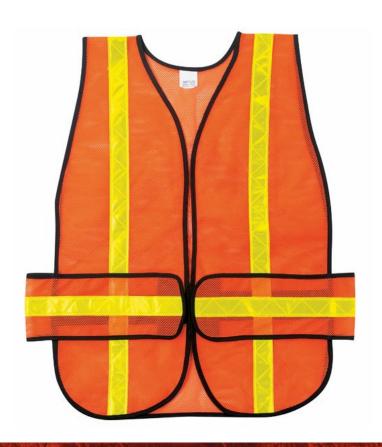

## **PRODUCT DESCRIPTION:**

These general purpose vest are not ANSI compliant, but you will be covered in bright Fluorescent Orange or Fluorescent Lime colors in order to stand out against your surroundings. One size fits most unless otherwise stated. Available in a variety of configurations and colors. The CHEV2O is an orange polyester mesh vest with 1 3/8" lime chevron pattern reflective stripes. Other features include hook and loop adjustable straps to fit a variety of sizes.

## **FEATURES:**

- Orange polyester mesh, Non-ANSI
- Hook and Loop adjustable straps to fit a variety of sizes
- Cool and lightweight
- 1 3/8" lime reflective stripes

Construction, Heavy Equipment Operator, Landscaping, Sanitation, Security, Warehousing

## **TECHNICAL DATA FOR: CHEV20**

Series Vests

CategorySafety VestClassGeneral Purpose

Size One Size Vest Dimensions 19 X 54

**Color** Fluorescent Orange

Fabric TypeMeshMaterialPolyester

Front Closure Hook and Loop
Hi Vis Yes
Reflective Stripe Lime
Reflective Stripe Width 1 3/8"