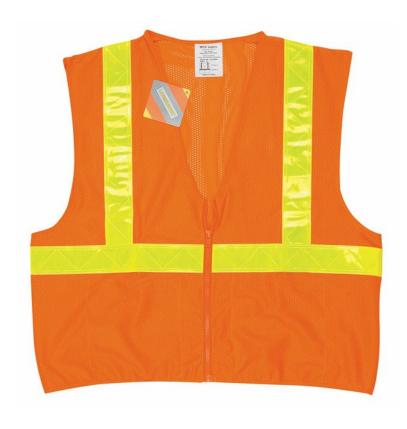

### **PRODUCT DESCRIPTION:**

MCR Safety stocks a variety of ANSI rated safety vests for your high visibility needs. With an assortment of styles and colors, you can choose a garment that ensures that you show up in a variety of complex backgrounds. It can be a matter of life or death, so be seen in MCR Safety's Hi-Vis apparel. The CL2MOV is an ANSI Class 2 safety vest made of fluorescent orange polyester mesh material. Mesh offers more breathability in warm environments. This vest features dielectric zipper front, 2 inch lime vinyl reflective stripes, and 2 inner pockets.

#### **FEATURES:**

- ANSI/ISEA 107-2015 Class 2, Type R compliant
- Dielectric zipper front
- 2 inch lime vinyl reflective stripes
- 2 inner pockets
- Polyester mesh allows user to stay cooler

#### **TECHNICAL DATA FOR:** CL2MOV

**Series** Luminator Category Safety Vest Class Class II

R- Roadway and Temporary **Type** 

Traffic Control Zones

Size X Large

Color Fluorescent Orange

**Binding Color** Orange **Fabric Type** Mesh **Material** Polyester **Front Closure** Non-Conductive Zipper

Hi Vis Yes **Reflective Stripe** Lime **Reflective Stripe Width** 

2"

MCR Safety - 1255 Schilling Blvd. W. - Collierville, TN 38017 - USA Phone: 901-795-5810 - Toll Free: 800-955-6887 - Fax: 800-999-3908 - Web: www.mcrsafety.com