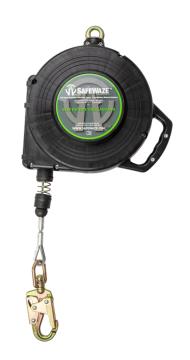

## FS-EX1080-G

80' Cable Retractable w/ Fall Indicating Swivel Snap Hook

**Features and Benefits** Safewaze™ retractable lifelines are designed to be used as a single-

person fall protection device. The FS-EX1080-G features a mobilityenhancing swivel-top, a rugged and durable housing, and a unique braking system that eases shock in the event of a fall. Built-in carry

handle.

Length of Cable 80 ft (24.38 m)

Weight of Unit 27 lbs (12.25 kg)

Materials High-strength polymer housing

0.19 in (4.82 mm) Galvanized steel cable

Forged steel snap hook

**Hook Ratings** 5,000 lbs (2267.96 kg) Tensile Strength

3,600 lbs (1632 kg) Gate Rated

Maximum Arresting Force <1,800 lbs (816.47 kg)

Maximum Arrest Distance <54 in (1371.6 mm)

Maximum Working Load 310 lbs (140.61 kg)

Cable Tensile Strength 3,700 lbs (1678.29 kg)