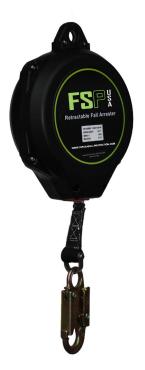

## FS-EX1530-W

30' Web Retractable w/ Locking Snap Hook

Features and Benefits Safewaze™ retractable lifelines are designed to be used as a single-

person fall protection device. The FS-EX1530-W features a rugged and durable housing, and a unique braking system that eases shock

in the event of a fall. Fall indicator sewn into webbing.

Length of Web 30 ft (9.14 m)

Weight of Unit 10.30 lbs (4.67 kg)

**Materials** High-strength polymer housing

1 in (25.4 mm) Ultrahigh Molecular Weight Webbing w/ sewn-in fall