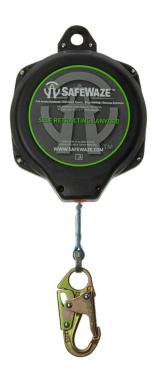

## FS-EX1550-W

50' Web Retractable w/ Locking Snap Hook

Features and Benefits Safewaze™ retractable lifelines are designed to be used as a single-

person fall protection device. The FS-EX1550-W features a rugged and durable housing, and a unique braking system that eases shock

in the event of a fall. Fall indicator sewn into webbing.

**Length of Web** 50 ft (15.24 m)

Weight of Unit 11.25 lbs (5.1 kg)

**Materials** High-strength polymer housing

1 in (25.4 mm) Ultrahigh Molecular Weight Webbing w/ sewn-in fall

indicator

Forged steel snap hook

Steel carabiner

Hook Ratings 5,000 lbs (2267.96 kg) Tensile Strength

3,600 lbs (1632 kg) Gate Rated

Maximum Arresting Force <1,800 lbs (816.47 kg)

Maximum Arrest Distance <54 in (1371.6 mm)