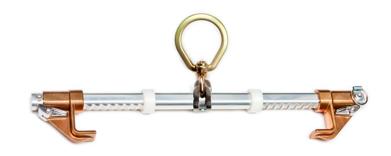

## **FS-EX210**Easy Slider I-Beam Anchor

**Description** Adjustable I-beam anchor

**Beam Flange Width Range** 3.5 in (88.9 mm) - 14 in (255.6 mm)

**Beam Flange Thickness** Up to 1.25 in (31.75 mm)

Weight 3.4 lbs (1.54 kg)

**Maximum Capacity** One worker 310 lbs (140.6 kg)

Materials & Components Aluminum crossbar

Stainless steel D-ring bracket

Clamps - Bronze

Zinc-plated steel D-ring, spring and hardware

Static Tensile Strength 5,000 lbs (22kN)