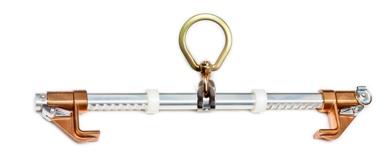

## **FS-EX210**Easy Slider I-Beam Anchor

**Description** Adjustable I-beam anchor

**Beam Flange Width Range** 3.5 in (88.9 mm) - 14 in (255.6 mm)

**Beam Flange Thickness** Up to 1.25 in (31.75 mm)

**Weight** 3.4 lbs (1.54 kg)

**Maximum Capacity** One worker 310 lbs (140.6 kg)

Materials & Components Aluminum crossbar

Stainless steel D-ring bracket

Clamps - Bronze

Zinc-plated steel D-ring, spring and hardware

Static Tensile Strength 5,000 lbs (22kN)