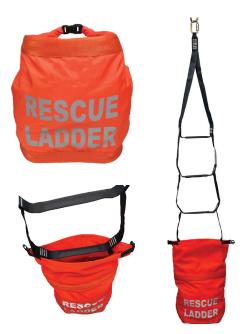

## TECHNICAL DATA SHEET

| Description          | The FS-EX243 (Rescue Ladder is equipped with a fast drop in 18' ladder with a locking ANSI steel carabiner for quick attachment. |
|----------------------|----------------------------------------------------------------------------------------------------------------------------------|
| Instructions         | Included with ladder                                                                                                             |
| Materials            | Ladder - Nylon Webbing<br>Carabiner - Zinc Plated Steel<br>Deployment Bag - Ballistic Nylon                                      |
| Length               | 18 ft (5.4 m)                                                                                                                    |
| Web Rating           | 310 lbs (140.61 kg)                                                                                                              |
| Maximum Working Load | 620 lbs (281.22 kg)                                                                                                              |
| Weight               | 8.2 lbs (3.72 kg)                                                                                                                |
| Applicable Standards | Meets OSHA 1910.66 - OSHA 1926.503                                                                                               |

FS-EX243 18' Rescue Ladder