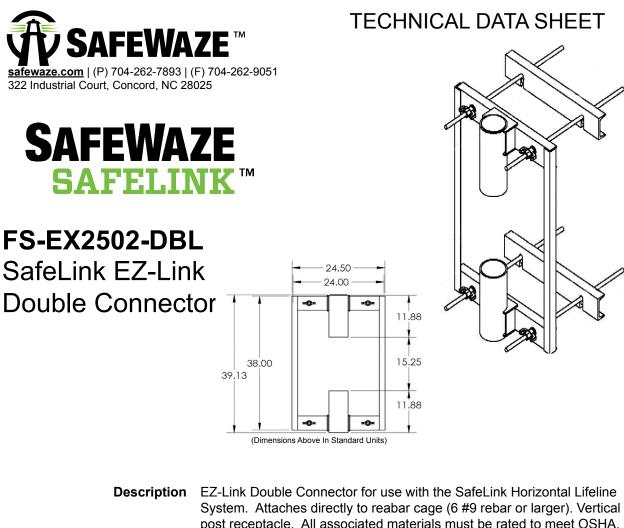

post receptacle. All associated materials must be rated to meet OSHA, federal, state and local government regulations for fall protection anchor points.

## See SafeLink User Manual for installation instructions. \*\*Visually Inspect The Unit Before Installation\*\*

Consists of 1 frame, 2 brackets, 4 threaded rebar connectors, 8 wing nuts

- Length/Height/Width See Chart Above
  - Material 6061-T6511 Aluminum
  - Working Load 310 lbs/person; Up to 4-person SafeLink System
- Minimum Tensile Strength 5,000 lbs (2267.96 kg)
  - Weight 58 lbs (26.31 kg)
  - Applicable Standards Meets OSHA 1926.502 ANSI Z359.1 ANSI A10.32