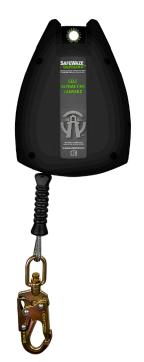

## FS-EX2530-G-SL

30' Cable Retractable w/ Locking Snap Hook

Subdued Edge Rated

**Features and Benefits** 

Safewaze<sup>™</sup> retractable lifelines are designed to be used as a single-person fall protection device. The FS-EX2530-G-SL features a rugged and durable housing, swivel fall indicator hook, heavy duty rubber shock protector and pull grip, a ceramic cable entry point with brush to reduce internal contamination, and a unique braking system that eases shock in the event of a fall.

Length of Cable 30 ft (9.14 m)

**Weight of Unit** 11.00 lbs (4.98 kg)

Materials High-strength polymer housing

3/16 in (4.76 mm) Galvanized steel cable

Forged steel snap hook

**Hook Ratings** 5,000 lbs (2267.96 kg) Tensile Strength

3,600 lbs (1632 kg) Gate Rated

Maximum Arresting Force <1,800 lbs (816.47 kg)

Maximum Arrest Distance <54 in (1371.6 mm)

**Maximum Working Load** ANSI 130-310 lbs (58.97-140.61 kg)

OSHA up to 420 lbs (190.51 kg)

Cable Tensile Strength 3,700 lbs (1678.29 kg)

Applicable Standards Meets OSHA 1926.502 - ANSI Z359.14 - ANSI A10.32