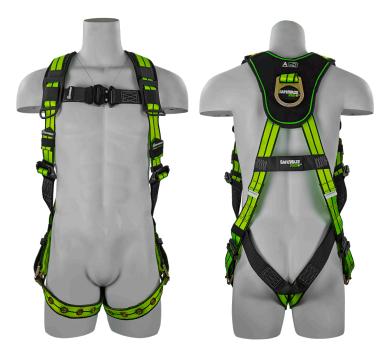

## FS-FLEX185

Premium Construction Harness

Construction version of the SAFEWAZE<sup>™</sup> single-D FLEX design. The FS-FLEX185 incorporates all ergonomic components to optimize peak performance.

| Features and Benefits | Pro Plus comfort shoulder pad<br>Convenient lanyard keepers<br>Fall arrest indicators<br>Quick-connect chest buckle<br>Quick and easy sizing adjustment buckles<br>Grommet leg straps                                                      |
|-----------------------|--------------------------------------------------------------------------------------------------------------------------------------------------------------------------------------------------------------------------------------------|
| Attachment Point(s)   | 1 dorsal D-ring                                                                                                                                                                                                                            |
| Materials             | 1.75 in (44.45 mm) Polyester webbing<br>1.75 in (44.45 mm) Woven fabric web liner<br>Plastic lanyard keepers<br>Forged steel D-ring<br>Polyester mesh padding<br>Aluminum quick-connect chest buckle<br>Aluminum sizing adjustment buckles |
| Weight                | 3.7 lbs (1.68 kg)                                                                                                                                                                                                                          |
| Weight Capacity       | 420 lbs (190.5 kg)                                                                                                                                                                                                                         |
| Sizes                 | S/M - L/XL - XXL                                                                                                                                                                                                                           |
| Applicable Standards  | Meets OSHA 1910.66 - OSHA 1926.502 - ANSI Z359.11<br>ANSI A10.32                                                                                                                                                                           |