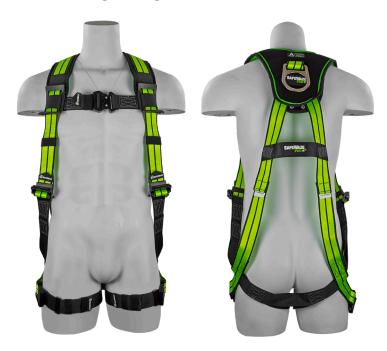

## FS-FLEX280 Premium Construction Harness

> Fall arrest indicators for easy inspection Quick-release chest and leg straps Quick and easy sizing adjustment buckles

Attachment Point(s) 1 Dorsal D-ring

**Materials** 1.75 in (44.45 mm) Polyester webbing

1.75 in (44.45 mm) Woven fabric web liner

Plastic lanyard keepers

Plastic no-tangle back D-ring pad

Forged steel D-ring Aluminum quick-connects

Aluminum sizing adjustment buckles

Weight 3.4 lbs (1.54 kg)

Weight Capacity 420 lbs (190.5 kg)

Sizes S/M - L/XL - XXL

Applicable Standards Meets OSHA 1910.66 - OSHA 1926.502 - ANSI Z359.11

ANSI A10.32