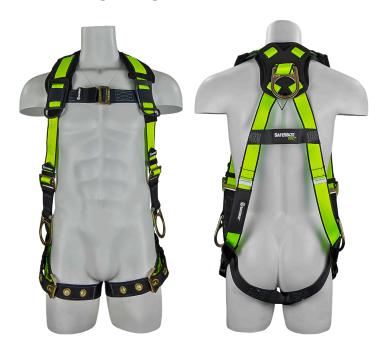

## FS-FLEX285 Premium Construction Harness

> Quick-release chest buckle Convenient lanyard keepers

Fall arrest indicators for easy inspection

Grommet leg straps

Quick and easy sizing adjustment buckles

Attachment Point(s) 1 Dorsal D-ring - 2 Side positioning D-rings

**Materials** 1.75 in (44.45 mm) Polyester webbing

1.75 in (44.45 mm) Woven fabric web liner

Plastic lanyard keepers Polyester mesh pads Forged steel D-rings

Aluminum sizing adjustment buckles

**Weight** 4.4 lbs (1.99 kg)

Weight Capacity 420 lbs (190.5 kg)

Sizes S/M - L/XL - XXL

Applicable Standards Meets OSHA 1910.66 - OSHA 1926.502 - ANSI Z359.11

ANSI A10.32