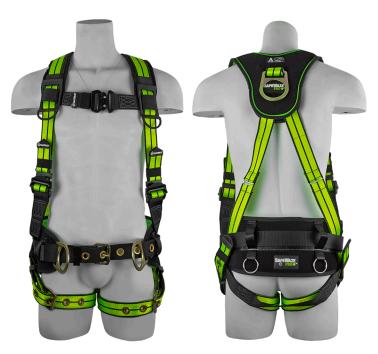

## FS-FLEX360

**Premium Construction Harness** 

Developed by SAFEWAZE™ in cooperation with ergonomics experts, using wearability principles for premium comfort

> Quick-release chest buckle Convenient lanyard keepers

Fall arrest indicators for easy inspection

Free-floating comfort back pad

Grommet leg straps

Quick and easy sizing adjustment buckles

**Attachment Point(s)** 1 Dorsal D-ring and 2 side positioning D-rings

Materials 1.75 in (44.45 mm) Polyester webbing

Plastic lanyard keepers

Polyester pads Forged steel D-rings

Aluminum quick-connect chest strap Aluminum sizing adjustment buckles

**Weight** 5.85 lbs (2.65 kg)